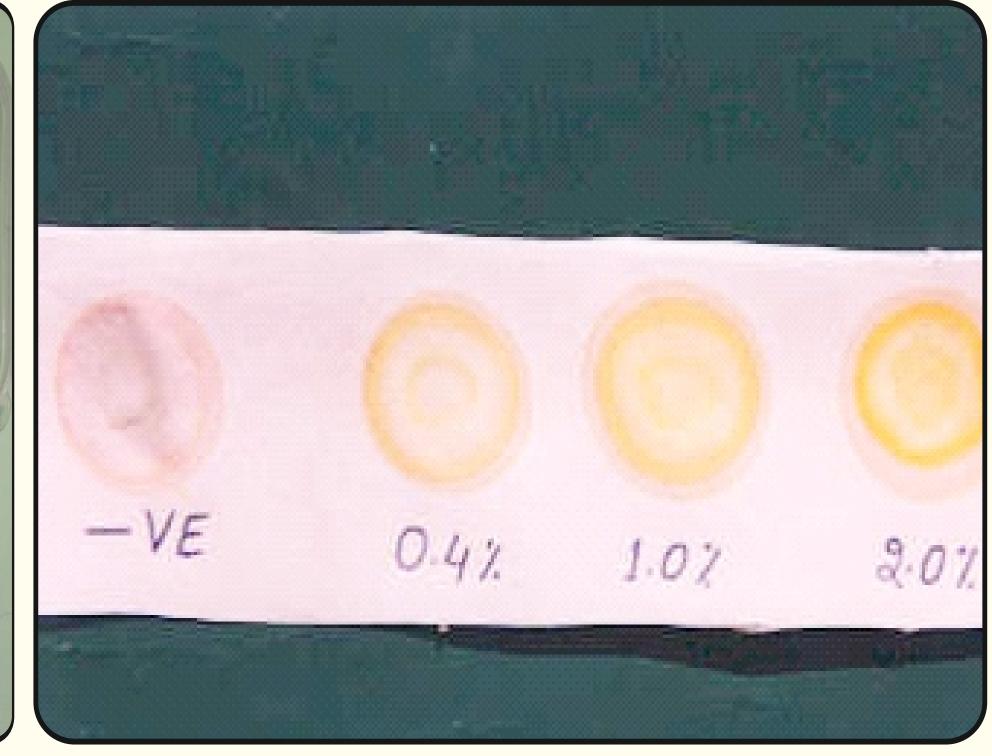

#### 4646

- 1. नकली/ यूरिया युक्त दूध: दूध की बूंद के चारों तरफ पीले रंग का घेरा उत्पन्न होना।
- 2. असली दूध / 0.2 प्रतिशत से कम यूरिया युक्त दूध: दूध के बूंद के चारो तरफ कोई रंग का न होना या हल्का गुलाबी ही रहना।

अगर यह संशय हो कि नकली दूध में असली दूध भी मिलाया गया है:

- 1. 10 मि.ली. दूध इतना उबाले कि आधा रह जाए और उपरोक्त टैस्ट करें।
- 2. सामान्यतः नकली दूध बनाने के लिए लगभग 1.0 प्रतिशत यूरिया का प्रयोग किया जाता है, जबिक असली दूध में यूरिया की मात्रा बहुत कम (0.07 प्रतिशत) होती है। इससे अधिक मात्रा में यूरिया का पाया जाना नकली दूध का संकेत करता है।