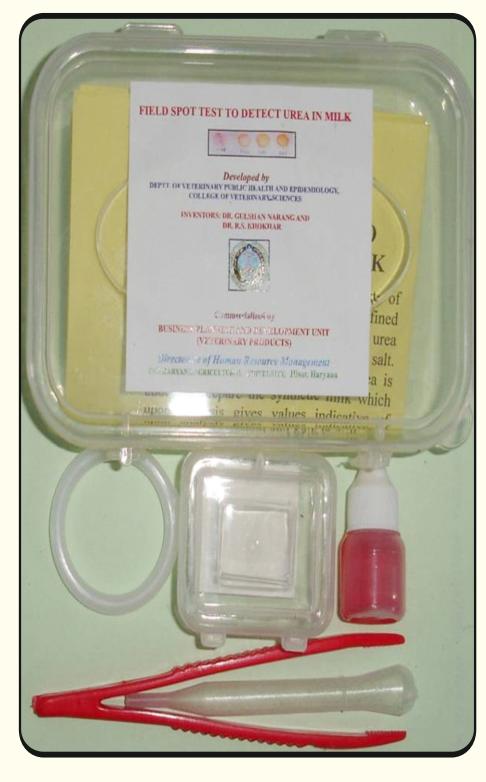

### फील्ड में बनावटी/नकली दूध में यूरिया की जाँच

- 1. फिल्टर पेपर पर गुलाबी रंग के टैस्ट द्रव्य की एक बूंद डालकर सूख जाने दे।
- 2. दूध के सैम्पल की एक बूंद, उसी फिल्टर पेपर पर द्रव्य की सूखी हुई बूंद पर डाल दें।

#### 4646

- 1. नकली/ यूरिया युक्त दूध: दूध की बूंद के चारों तरफ पीले रंग का घेरा उत्पन्न होना।
- 2. असली दूध / 0.2 प्रतिशत से कम यूरिया युक्त दूध: दूध के बूंद के चारो तरफ कोई रंग का न होना या हल्का गुलाबी ही रहना।